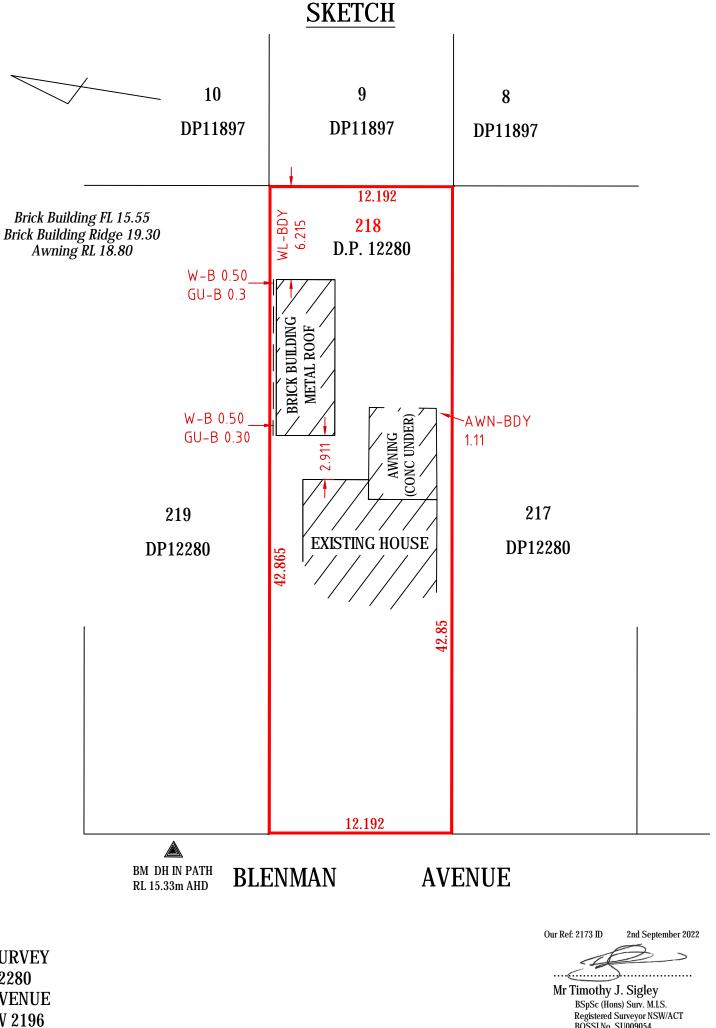

## RF: No. 10 BLENMAN AVENUE, PUNCHBOWL NSW 2196

The following report is based on a title search dated 29th April 2022 and a survey dated 5th May 2022.

As instructed by you, I have surveyed, for identification purposes only, the part of the land comprised in Certificate of Title, Folio Identifier 218/12280, being Lot 218 in Deposited Plan 12280, having a frontage to Blenman Avenue, Punchbowl, in the Local Government Area of Canterbury-Bankstown, Parish of St George, County of Cumberland, New South Wales, the boundaries of the above described land being shown by red edging on the sketch overleaf.

## IT IS MY OPINION

That upon the subject land stands a existing single storey brick residence with tiled roof and a recent out door brick building with a metal roof, known as No. 10 Blenman Avenue. Wall to boundary offsets and Reduced Levels have been shown in the sketch.

Title is held subject to the Reservations and Conditions contained in the Crown Grant.

It should be noted that no attempt has been made to locate below ground improvements of any nature.

Occupations and fencing have not been surveyed or investigated. Within the surveyed scope there are no visible encroachments either by or upon the subject land.